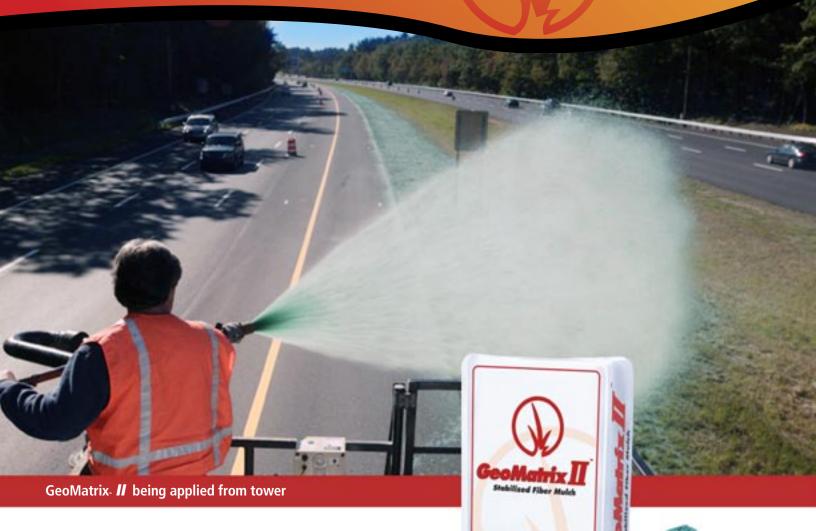

## GeoMatrix<sup>™</sup> II - Stabilized Fiber Mulch

Our Premium Wood Mulch + Organic Bonding Agents sprays on like a mulch, but dries to form a porous, breathable, mat that bonds firmly with the soil, prevents erosion, and saves time and money.

GeoMatrix<sup>\*\*</sup>*II* combines the low cost and ease of hydroseeding along will moderate protection against soil erosion. GeoMatrix<sup>\*\*</sup>*II* consists of premium softwood fibers, specially formulated tackifiers, and proprietary ingredients that provide benefits such as viscosity control, reduced foaming, improved water retention and increased wettability of fiber.

When applied, the wood fibers and customized additives in GeoMatrix<sup>™</sup>*II* form an interlocking matrix that conforms with the soil, locking the two together. Once dry, the customized mat is breathable, strong, porous, and extremely erosion resistant, providing protection for up to 2 months!!!