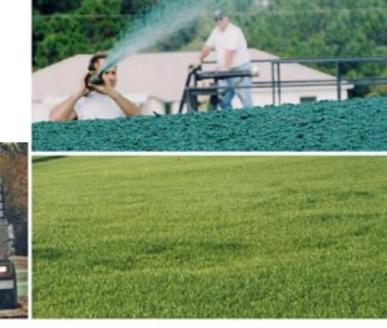

ention and increased wettability of fiber.

Our mat protects seeds and enhances germination then decomposes over time into carbon dioxide and organic matter to further aid in plant development. GeoMatrix<sup>\*\*</sup>*II* is recommended for areas where stabilization is required for 1 to 2 months and where an economical method is required for providing moderate protection of soil surfaces before vegetation is established.

When applied, the wood fibers and customized additives in GeoMatrix<sup>™</sup>*II* form an interlocking matrix that conforms with the soil, locking the two together. Once dry, the customized mat is breathable, strong, porous, and extremely erosion resistant, providing protection for up to 2 months!!!





Scientifically formulated to achieve maximum soil stabilization





Grass Growing Through Fiber

# GeoMatrix<sup>®</sup>II Advantages

- Stabilizes moderate slopes
- Retains moisture for turf establishment
- Prevents seed migration
- Extra lubricity, prevents clogging
- 100% Biodegradeable

| GeoMatrix" <b>//</b> Properties |                                                                      |
|---------------------------------|----------------------------------------------------------------------|
| Package Weight                  | 50 lbs.                                                              |
| Water Holding Capacity          | 15 times its weight in water                                         |
| Mineral Activators              | 5% Total Weight                                                      |
| Application Rate                | 1